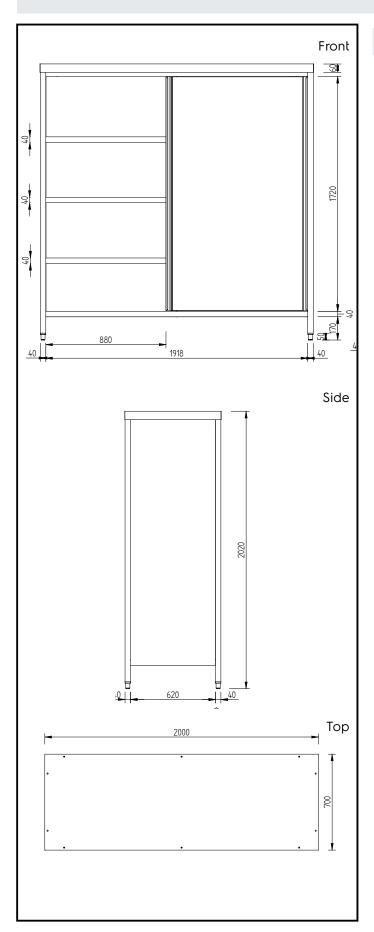

### **Key Information:**

Cabinet width:

134060 (GGAS2000E)

Cabinet depth:

Cabinet height:

External dimensions, Width:

External dimensions, Depth:

External dimensions, Height:

Net weight:

1918 mm

580 mm

1720 mm

2000 mm

2000 mm

148 kg

PLUS - Static Preparation 2000 mm Storage Cabinet with sliding doors